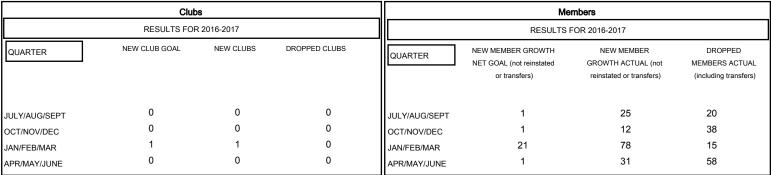

## GOALS AND ACTUAL MEMBERS CUMULATIVE

| DROPPED CLUBS: 0  DROPPED MEMBERS |          | 34 CLUBS OF 49 ADDED 1 OR MORE<br>NEW MEMBERS | GENDER DISTR  MALE  FEMALE | IBUTION<br>831 (70.84%)<br>342 (29.16%) |     |
|-----------------------------------|----------|-----------------------------------------------|----------------------------|-----------------------------------------|-----|
| DECEASED                          | 22       | CHCK HEDE FOR CHMULATIVE                      | TOTAL FAMILY UNIT MEMBERS  |                                         | 241 |
| CLUB CANCELLED OTHER              | 0<br>109 | CLICK HERE FOR CUMULATIVE  MEMBERSHIP DATA    | FAMILY MEMBERS PAYING HALF |                                         | 121 |
| TOTAL                             | 131      |                                               |                            |                                         |     |