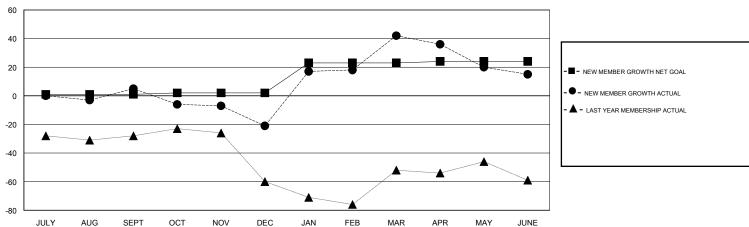

## GOALS AND ACTUAL MEMBERS CUMULATIVE

| DROPPED CLUBS: 0  DROPPED MEMBERS |          | 34 CLUBS OF 49 ADDED 1 OR MORE<br>NEW MEMBERS | GENDER DISTR  MALE  FEMALE | IBUTION<br>831 (70.84%)<br>342 (29.16%) |     |
|-----------------------------------|----------|-----------------------------------------------|----------------------------|-----------------------------------------|-----|
| DECEASED                          | 22       | CHCK HEDE FOR CHMULATIVE                      | TOTAL FAMILY UNIT MEMBERS  |                                         | 241 |
| CLUB CANCELLED OTHER              | 0<br>109 | CLICK HERE FOR CUMULATIVE  MEMBERSHIP DATA    | FAMILY MEMBERS PAYING HALF |                                         | 121 |
| TOTAL                             | 131      |                                               |                            |                                         |     |